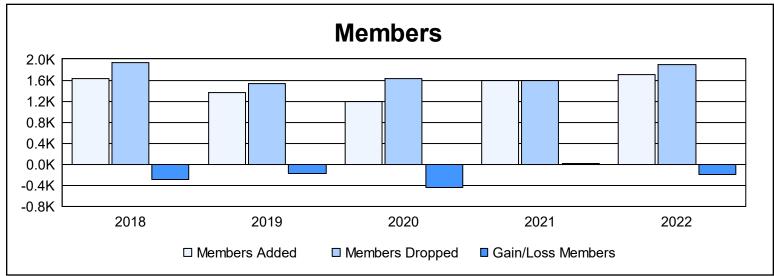

| Year      | New<br>Clubs | Dropped<br>Clubs | Gain/<br>Loss<br>Clubs | New<br>Members | Charter<br>Members | Reinstate<br>Members | Transfer<br>Members | Total<br>Member<br>Added | Total<br>Members<br>Dropped | Gain/<br>Loss<br>Members |
|-----------|--------------|------------------|------------------------|----------------|--------------------|----------------------|---------------------|--------------------------|-----------------------------|--------------------------|
| 2017-2018 | 5            | 6                | -1                     | 1,304          | 163                | 56                   | 112                 | 1,635                    | 1,926                       | -291                     |
| 2018-2019 | 2            | 8                | -6                     | 1,096          | 78                 | 90                   | 90                  | 1,354                    | 1,527                       | -173                     |
| 2019-2020 | 4            | 7                | -3                     | 788            | 209                | 83                   | 110                 | 1,190                    | 1,625                       | -435                     |
| 2020-2021 | 21           | 13               | 8                      | 918            | 504                | 93                   | 84                  | 1,599                    | 1,584                       | 15                       |
| 2021-2022 | 8            | 14               | -6                     | 1,246          | 259                | 88                   | 113                 | 1,706                    | 1,898                       | -192                     |
| Average   | 8            | 10               | -2                     | 1,070          | 243                | 82                   | 102                 | 1,497                    | 1,712                       | -215                     |