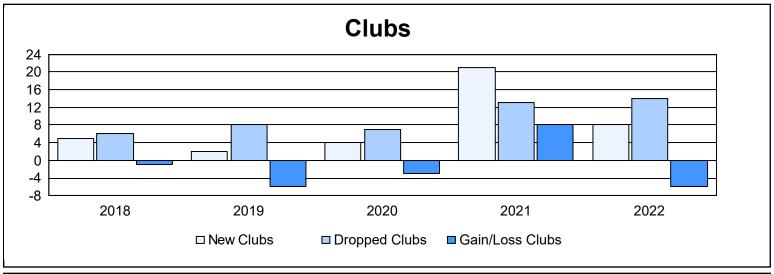

| Year      | New<br>Clubs | Dropped<br>Clubs | Gain/<br>Loss<br>Clubs | New<br>Members | Charter<br>Members | Reinstate<br>Members | Transfer<br>Members | Total<br>Member<br>Added | Total<br>Members<br>Dropped | Gain/<br>Loss<br>Members |
|-----------|--------------|------------------|------------------------|----------------|--------------------|----------------------|---------------------|--------------------------|-----------------------------|--------------------------|
| 2017-2018 | 5            | 6                | -1                     | 1,304          | 163                | 56                   | 112                 | 1,635                    | 1,926                       | -291                     |
| 2018-2019 | 2            | 8                | -6                     | 1,096          | 78                 | 90                   | 90                  | 1,354                    | 1,527                       | -173                     |
| 2019-2020 | 4            | 7                | -3                     | 788            | 209                | 83                   | 110                 | 1,190                    | 1,625                       | -435                     |
| 2020-2021 | 21           | 13               | 8                      | 918            | 504                | 93                   | 84                  | 1,599                    | 1,584                       | 15                       |
| 2021-2022 | 8            | 14               | -6                     | 1,246          | 259                | 88                   | 113                 | 1,706                    | 1,898                       | -192                     |
| Average   | 8            | 10               | -2                     | 1,070          | 243                | 82                   | 102                 | 1,497                    | 1,712                       | -215                     |